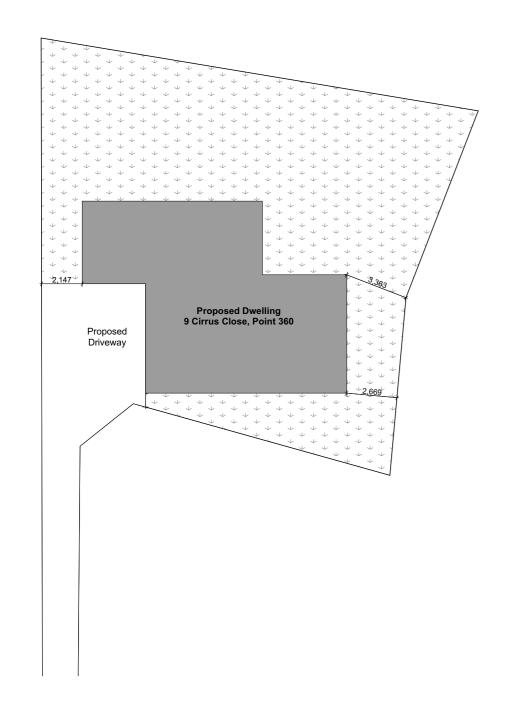

| Planning & Zoning   |                                    |  |
|---------------------|------------------------------------|--|
| Wind Zone:          | ТВС                                |  |
| District Plan Zone: | Residential                        |  |
| Total Floor Area:   | Ground Floor: 103.23m <sup>2</sup> |  |
| Site Coverage:      | TBC                                |  |
| Consent Notices:    | ТВС                                |  |
| Easements:          | ТВС                                |  |
| Resource Consent:   | ТВС                                |  |
|                     |                                    |  |
| Construction        |                                    |  |
| Foundation:         | ТВС                                |  |
| Claddings:          | Linea Weatherboard /<br>Vertical   |  |
| Roofing:            | Voluda                             |  |
| Stud Height:        | Corrugate                          |  |
| Joinery Height:     | 2.4m                               |  |
| Flooring:           | External 2m<br>Internal 2m<br>TBC  |  |
| Shower Type:        | 150                                |  |
| Shower Type.        | TBC                                |  |