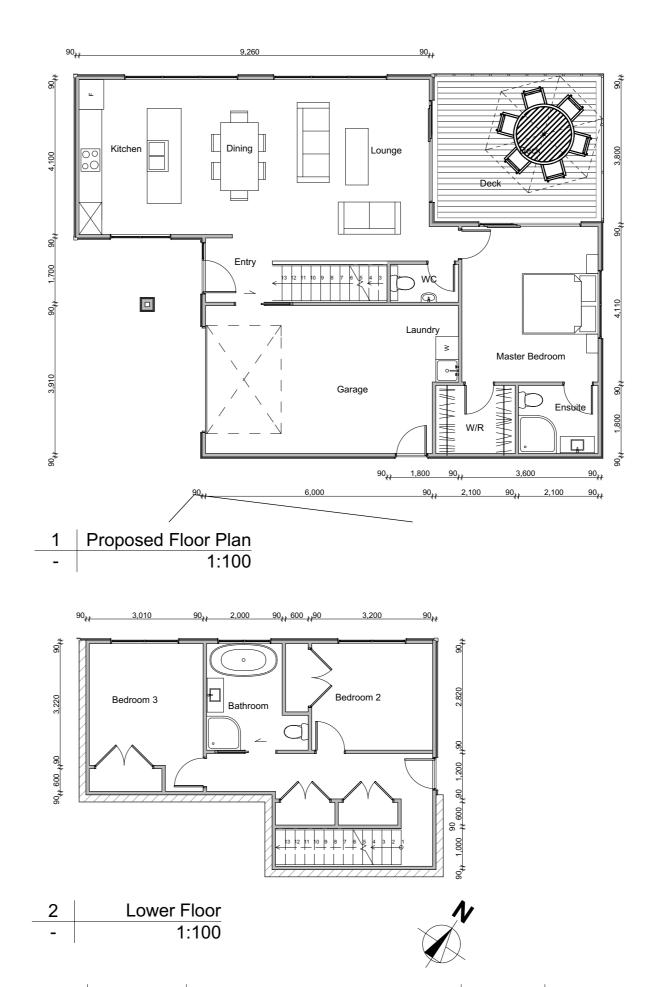

| Drawing Sheet: | Proposed Floor Plan | Drawing No: |  |
|----------------|---------------------|-------------|--|
| Drawing Set:   | Concept Design      | 601         |  |
| Scale:         | 1:100, 1:200        | 001         |  |

| Planning & Zoning   |                                    |  |
|---------------------|------------------------------------|--|
| Wind Zone:          | ТВС                                |  |
| District Plan Zone: | Residential                        |  |
| Total Floor Area:   | Ground Floor: 103.23m <sup>2</sup> |  |
| Site Coverage:      | TBC                                |  |
| Consent Notices:    | ТВС                                |  |
| Easements:          | ТВС                                |  |
| Resource Consent:   | ТВС                                |  |
|                     |                                    |  |
| Construction        |                                    |  |
| Foundation:         | ТВС                                |  |
| Claddings:          | Linea Weatherboard /<br>Vertical   |  |
| Roofing:            | Voluda                             |  |
| Stud Height:        | Corrugate                          |  |
| Joinery Height:     | 2.4m                               |  |
| Flooring:           | External 2m<br>Internal 2m<br>TBC  |  |
| Shower Type:        | 150                                |  |
| Shower Type.        | TBC                                |  |