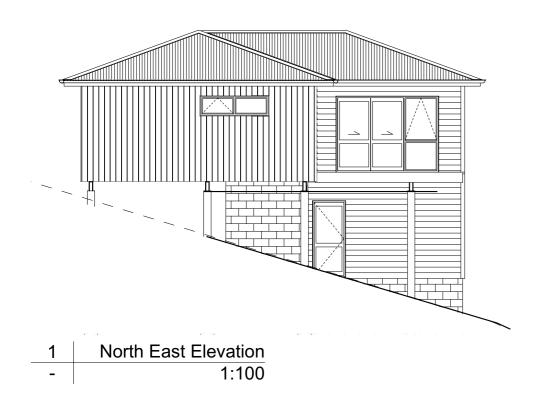

South East Elevation 1:100

South West Elevation 1:100

|   | _1                                        | <u> </u>            |   |
|---|-------------------------------------------|---------------------|---|
| _ | Des                                       | igns                |   |
|   | NEW HOMES AND RENOVATION                  | IS                  |   |
| _ | PO BOX 40781, Upper Hutt 04 528 8405 luke | @primedesigns.co.nz | _ |

| New Dwelling   |
|----------------|
| 9 Cirrus Close |
| Point 360      |

| Drawing Sheet: | Proposed Elevations | Drawing No: |
|----------------|---------------------|-------------|
| Drawing Set:   | Concept Design      | 602         |
| Scale:         | 1:100               | 002         |