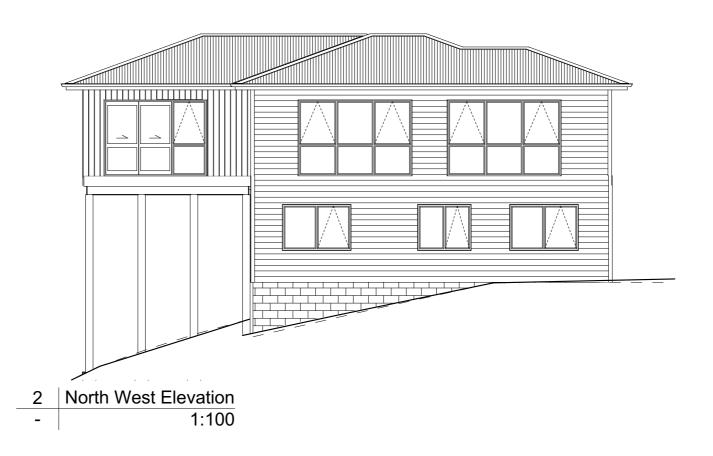

| New Dwelling   |
|----------------|
| 9 Cirrus Close |
| Point 360      |

| Drawing Sheet: | Proposed Elevations | Drawing No: |
|----------------|---------------------|-------------|
| Drawing Set:   | Concept Design      | 602         |
| Scale:         | 1:100               | 002         |