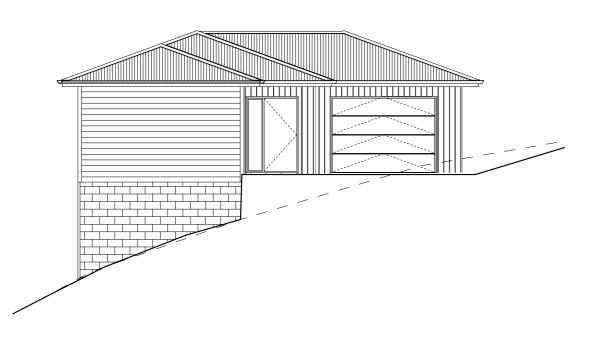

| New Dwelling   |
|----------------|
| 9 Cirrus Close |
| Point 360      |

| Drawing Sheet: | Proposed Elevations | Drawing No: |
|----------------|---------------------|-------------|
| Drawing Set:   | Concept Design      | 602         |
| Scale:         | 1:100               | 002         |